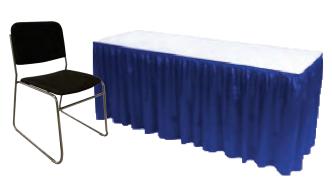

#### **BOOTH PACKAGE:**

Each 10' x 10' booth will be provided with:

8' - BLUE/GRAY backwall drape

3' - BLUE sidewall drapes

1 - 6' x 30" BLUE skirted table

2 - Side chairs

1 - Wastebasket

ID Sign