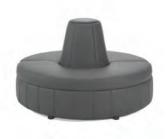

Stage Chair**Beige Microfiber

25"W x 26"D x 37"H



Buckskin Stage Chair

Tan Microfiber

25"W x 26"D x 37"H



Empire Chair

Black Leather
White Leather
28"W x 32"D x 32"H



Monarch Chair Bright White Leather 28"Square x 30"H

## **OTTOMANS & BENCHES**



Curved Bench
Continental Bright White Leather
70"W x 26"D x 19"H



Square Ottoman

Metro Black Leather
Grammercy Charcoal Leather
40"Square x 17"H



Bench Ottoman

Metro Black Leather
Chandler Red Leather
Grammercy Charcoal Leather
Parma Brown Leather
60″W x 24″D x 17″H



Essentials Storage Ottoman
White Leather With Locking Mechanism
48"W x 24"D x 20"H
Lock Not Included



**Grammercy Round Ottoman**Charcoal Leather

46"Round x 17"H

## **BANQUETTES & TURNING BEDS**



Essentials Banquette
White Leather
60"Round x 48"H (2 Pieces)



Grammercy Banquette
Charcoal Leather
59"Round x 38"H (2 Pieces)



Essentials Turning Bed

White Leather

96"W x 48"D x 36"H

## **CUBE OTTOMANS**



# Rubix Cube Ottomans Cherry Lemon Cromwell Lime Grape Mango

18"Square x 18"H



Blanc Cube Offor Bright White Leather 17"Square x 17"H



Metro Cube Ottoman

Black Leather
18"Square x 18"H

G

## CHARGED 5



#### Essentials Turning Bed - Charged

White Leather
96"W x 48"D x 25"H
\*White slip cover available for black charging unit.
\*Maximum of 1 bed per power source.



#### **Aspen Bar Table - Charged**

White/Brushed Steel 72"W x 26"D x 42"H \*Maximum of 1 table per power source.



#### **Boca Corner - Charged**

Bright White Leather 27"Square x 30"H

\*Maximum of 4 daisy linked together per power source.



#### **Boca Chair - Charg