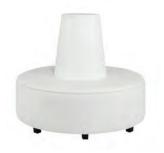

tage Chair

Midnight Microfiber

25"W x 26"D x 37"H



**Chamois Stage Chair**Beige Microfiber

25"W x 26"D x 37"H



Buckskin Stage Chair

Tan Microfiber

25"W x 26"D x 37"H



Empire Chair

Black Leather
White Leather
28"W x 32"D x 32"H



Monarch Chair Bright White Leather 28"Square x 30"H

## **OTTOMANS & BENCHES**



Curved Bench
Continental Bright White Leather
70"W x 26"D x 19"H



Square Ottoman

Metro Black Leather
Grammercy Charcoal Leather
40"Square x 17"H



Bench Ottoman

Metro Black Leather
Chandler Red Leather
Grammercy Charcoal Leather
Parma Brown Leather
60″W x 24″D x 17″H



Essentials Storage Ottoman
White Leather With Locking Mechanism
48"W x 24"D x 20"H
Lock Not Included



**Grammercy Round Ottoman**Charcoal Leather

46"Round x 17"H

## **BANQUETTES & TURNING BEDS**



Essentials Banquette
White Leather
60"Round x 48"H (2 Pieces)



Grammercy Banquette
Charcoal Leather
59"Round x 38"H (2 Pieces)



Essentials Turning Bed

White Leather

96"W x 48"D x 36"H

## **CUBE OTTOMANS**



# Rubix Cube Ottomans Cherry Lemon Cromwell Lime Grape Mango

18"Square x 18"H



Blanc Cube Offor Bright White Leather 17"Square x 17"H



Metro Cube Ottoman

Black Leather
18"Square x 18"H

G

## CHARGED 5



#### Essentials Turning Bed - Charged

White Leather
96"W x 48"D x 25"H
\*White slip cover available for black charging unit.
\*Maximum of 1 bed per power source.



#### **Aspen Bar Table - Charged**

White/Brushed Steel 72"W x 26"D x 42"H \*Maximum of 1 table per power source.



#### **Boca Corner - Charged**

Bright White Leather 27"Square x 30"H

\*Maximum of 4 dai