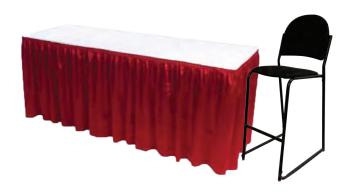

#### **BOOTH PACKAGE:**

Each 10' x 10' booth will be provided with:

8' - BLUE/GRAY backwall drape

3' - BLUE sidewall drapes

1 - 6' x 30" BLUE skirted table

2 - Side chairs

1 - Wastebasket

ID Sign