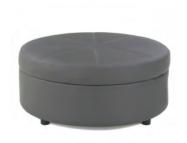

30"D x 38"H



**Niko Chair**Grey Microfiber
31"W x 30"D x 38"H

## **STAGE CHAIRS**



Midnight Stage Chair

Midnight Microfiber

25"W x 26"D x 37"H



**Chamois Stage Chair**Beige Microfiber

25"W x 26"D x 37"H



Buckskin Stage Chair

Tan Microfiber

25"W x 26"D x 37"H



Empire Chair

Black Leather
White Leather
28"W x 32"D x 32"H



Monarch Chair Bright White Leather 28"Square x 30"H

## **OTTOMANS & BENCHES**



Curved Bench
Continental Bright White Leather
70"W x 26"D x 19"H



Square Ottoman

Metro Black Leather
Grammercy Charcoal Leather
40"Square x 17"H



Bench Ottoman

Metro Black Leather
Chandler Red Leather
Grammercy Charcoal Leather
Parma Brown Leather
60″W x 24″D x 17″H



Essentials Storage Ottoman
White Leather With Locking Mechanism
48"W x 24"D x 20"H
Lock Not Included



**Grammercy Round Ottoman**Charcoal Leather

46"Round x 17"H

## **BANQUETTES & TURNING BEDS**



Essentials Banquette
White Leather
60"Round x 48"H (2 Pieces)



Grammercy Banquette
Charcoal Leather
59"Round x 38"H (2 Pieces)



Essentials Turning Bed

White Leather

96"W x 48"D x 36"H

## **CUBE OTTOMANS**



# Rubix Cube Ottomans Cherry Lemon Cromwell Lime Grape Mango

18"Square x 18"H



Blanc Cube Offor Bright White Leather 17"Square x 17"H



Metro Cube Ottoman

Black Leather
18"Square x 18"H

G

## CHARGED 5



#### Essentials Turning Bed - Charged

White Leather
96"W x 48"D x 25"H
\*White slip cover available for black charging unit.
\*Maximum of 1 bed per power source.



#### **Aspen Bar Table - Charged**

White/Brushed Steel 72"W x 26"D x 42"H \*Maximum of 1 table per power so