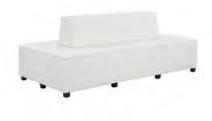

Chair

Tan Microfiber

25"W x 26"D x 37"H



Empire Chair

Black Leather
White Leather
28"W x 32"D x 32"H



Monarch Chair Bright White Leather 28"Square x 30"H

## **OTTOMANS & BENCHES**



Curved Bench
Continental Bright White Leather
70"W x 26"D x 19"H



Square Ottoman

Metro Black Leather
Grammercy Charcoal Leather
40"Square x 17"H



Bench Ottoman

Metro Black Leather
Chandler Red Leather
Grammercy Charcoal Leather
Parma Brown Leather
60″W x 24″D x 17″H



Essentials Storage Ottoman
White Leather With Locking Mechanism
48"W x 24"D x 20"H
Lock Not Included



**Grammercy Round Ottoman**Charcoal Leather

46"Round x 17"H

## **BANQUETTES & TURNING BEDS**



Essentials Banquette
White Leather
60"Round x 48"H (2 Pieces)



Grammercy Banquette
Charcoal Leather
59"Round x 38"H (2 Pieces)



Essentials Turning Bed

White Leather

96"W x 48"D x 36"H

## **CUBE OTTOMANS**



# Rubix Cube Ottomans Cherry Lemon Cromwell Lime Grape Mango

18"Square x 18"H



Blanc Cube Offor Bright White Leather 17"Square x 17"H



Metro Cube Ottoman

Black Leather
18"Square x 18"H

G

## CHARGED 5



#### Essentials Turning Bed - Charged

White Leather
96"W x 48"D x 25"H
\*White slip cover available for black charging unit.
\*Maximum of 1 bed per power source.



#### **Aspen Bar Table - Charged**

White/Brushed Steel 72"W x 26"D x 42"H \*Maximum of 1 table per power source.



#### **Boca Corner - Charged**

Bright White Leather 27"Square x 30"H

\*Maximum of 4 daisy linked together per power source.



#### **Boca Chair - Charged**

Bright White Leather 22"W x 27"D x 30"H

\*Maximum of 4 daisy