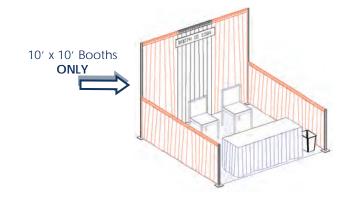

#### **BOOTH PACKAGE:**

Each 10' x 10' booth will be provided with:

8' - BLUE/GRAY backwall drape

3' - BLUE sidewall drapes

1 - 6' x 30" BLUE skirted table

2 - Side chairs

1 - Wastebasket

ID Sign