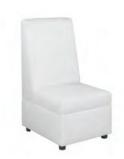

n

Bright White Leather
17"Square x 17"H

## **FUNCTION**

Modular Seating Collection



Function Armless Chair
White Leather
28"Square x 29"H



Function Corner
White Leather
28"Square x 29"H



## CONTINENTAL

Modular Seating Collection



**Continental Curved Loveseat** 

Bright White Leather 82"W x 34"D x 31"H



Continental Reverse Curved Loveseat

Bright White Leather 72"W x 34"D x 31"H



**Continental Wedge Ottoman** 

Bright White Leather 30"W x 34"D x 19"H



**Continental Curved Bench** 

Bright White Leather 70"W x 26"D x 19"H



Continental Half Moon Ottoman

Bright White Leather 33"W x 19"D x 19"H





### SOPHISTICATION

Modular Seating Collection



**Sophistication Sofa** 

White Leather 72"W x 31"D x 48"H



**Sophistication Loveseat** 

White Leather 48"W x 31"D x 48"H



**Sophistication Chair** 

White Leather 24"W x 31"D x 48"H

## SOPHISTICATION

Modular Seating Collection



**Sophistication Corner** 

White Leather 31"Square x 48"H



**Sophistication Ottoman** 

White Leather 31"Square x 19"H



## BOCA

Modular Seating Collection



**Boca Corner** 

Black Leather 22"W x 27"D x 30"H



**Boca Armless** 

Black Leather 27"Square x 30"H



## **METRO**



**Metro Sofa** 

Black Leather 85"W x 35"D x 35"H



**Metro Loveseat** 

Black Leather 60"W x 35"D x 35"H



**Metro Chair** 

Black Leather 35"Square x 35"H

## **METRO**



Metro Square Ottoman
Black Leather
40"Square x 17"H



**Metro Bench Ottoman**Black Leather
60"W x 24"D x 17"H

## **SUAVE MIDNIGHT**



Suave Midnight Sofa

Midnight Suede

77"W x 36"D x 33"H



Suave Midnight Loveseat

Midn